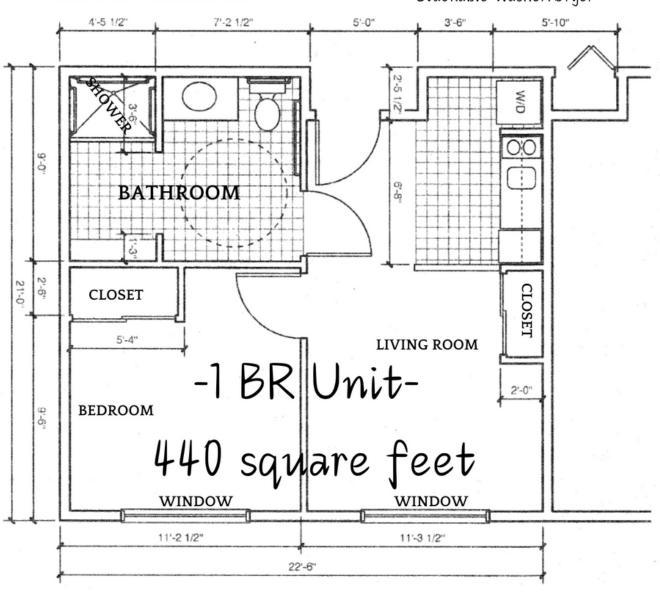

#### -Kitchenette-

Microwave
Refrigerator
Wheel Chair Accessible Sink
Upper / Lower Cabinets
Private Locked Drawer
Stackable Washer/Dryer

### -Bedroom-

Cable TV

Wi-Fi

Phone Hookup Accessibility

Shelving

Closet

Large Windows

24 Emergency Call Light

### -Living Room-

Cable TV

Wi-Fi

Phone Hookup Accessibility

Shelving

Closet

Large Windows

24 Emergency Call Light