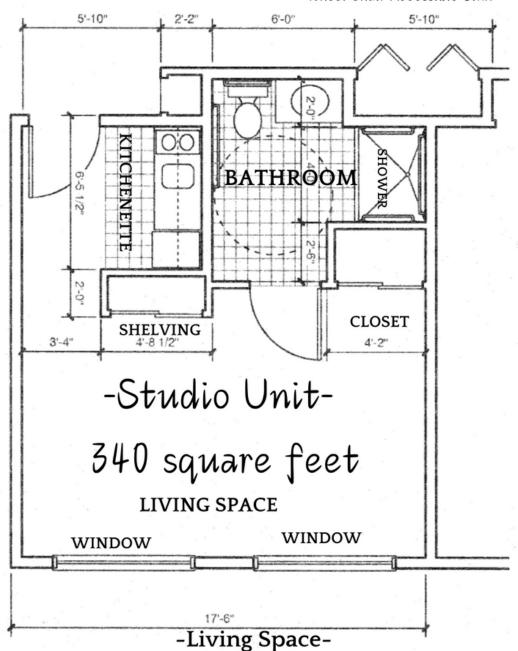

#### -Kitchenette-

Microwave
Refrigerator
Wheel Chair Accessible Sink
Upper / Lower Cabinets
Private Locked Drawer

#### -Bathroom-

24 HR Emergency Call Light
Step in Shower
Adjustable Shower Head
Grab Bars
Vanity Cabinet
Wheel Chair Accessible Sink

Cable TV
Wi-Fi
Phone Hookup Accessibility
Shelving
Closet
Large Windows
24 Emergency Call Light

#### -Bathroom-

24 HR Emergency Call Light
Step in Shower
Adjustable Shower Head
Grab Bars
Vanity Cabinet
Wheel Chair Accessible Sink